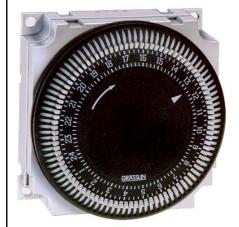

## PRODUCT/ORDER CODE

FM/1 STu

single channel

16 Amps

This product is a synchronous motor driven time switch module. The standard unit has a 24 hour dial. A 7-day variant is available on request. Switching is carried out by setting of tappets within the dial. There are 96 "captive" tappets at 15 minute increments. The FM/1 is suitable for "subpanel" mounting. Four fixing holes on 54mm centres are provided within the base of the housing.

## **Technical specification:**

Control panel cutout 62.5mm  $\varnothing$ 

Weight 75g

AC switching capacity:

- resistive load  $16A\ 250v\ AC$  - inductive load  $\cos\varnothing\ 0.6$   $8A\ 250v\ AC$ 

incandescent lamp load 135Wfluorescent or SON lamp load 100W

Minimum switching current 100mA (20v) AC/DC Contact type volt-free changeover

Connection 5 x DIN 6.3mm tab terminals

Ambient temperature -20°C to +85°C
Accuracy mains synchronised

Minimum switching time 15 minutes