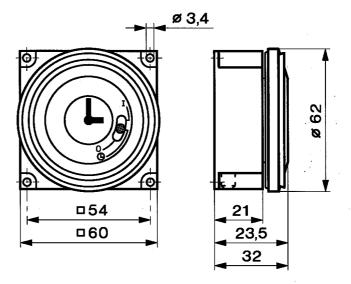

Dimensional details: FM/1 modules

## **Technical specification:**

Control panel cutout 62.5mm  $\varnothing$ 

Weight 75g

AC switching capacity:

- resistive load  $16A\ 250v\ AC$  - inductive load  $\cos\varnothing\ 0.6$   $8A\ 250v\ AC$ 

incandescent lamp load 135Wfluorescent or SON lamp load 100W